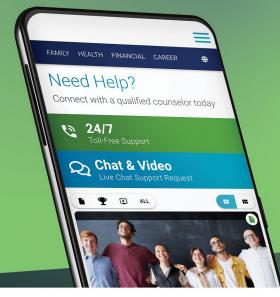

# Introducing Your **Member Portal**

Browse benefits. Request services. Enjoy 24/7/365 access.

Your Assistance Program offers a wide range of benefits to help improve mental health, reduce stress and make life easier—all easily accessible through your member portal.

### **Request a Mental Health Session**

Request counseling by submitting an online form or live chat. Choose from in-person or virtual counseling options to meet your needs.